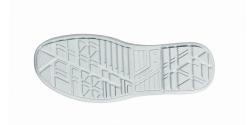

| Microfiber Lucky with ultra-breathable mesh inserts | WingTex® air tunnel      | AirToe Composite                                    |
|-----------------------------------------------------|--------------------------|-----------------------------------------------------|
| PIERCE-RESISTANCE  Not present                      | FOOTBED U-POWER original | INTERSOLE  Consisting of soft E-TPU Infinergy® foam |
| SOLE                                                | FIT                      | SIZE                                                |