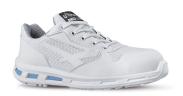

## **DESCRIPTION**

**UPPER** 

White Safety shoes low, light and comfortable U-Power of the Red Lion range, totally "metal free", with upper in ultrabreathable nylon and Lucky microfiber, padded nylon bellows, composite toecap, anti-slip and PU / PU infinergy, S1P SRC sole

| Microfiber Lucky with ultra-breathable mesh inserts | WingTex® air tunnel      | AirToe Composite                                    |
|-----------------------------------------------------|--------------------------|-----------------------------------------------------|
| PIERCE-RESISTANCE  Not present                      | FOOTBED U-POWER original | INTERSOLE  Consisting of soft E-TPU Infinergy® foam |
| SOLE                                                | FIT                      | SIZE                                                |