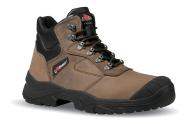

## Model: KATMAI UK L Article: BC10483

Protection Class: EU Regulations: S3 FO SR EN ISO 20345:2022

## DESCRIPTION

Safety shoes high, U-Power, classic and strong of the "Style & Job" range, with water repellent pull-up leather upper, polyurethane reinforcement pad, steel toe cap, anti-puncture, anti-slip, ergonomic steel foil and PU / PU sole.

| UPPER                                                   | LINING                                     | SAFETY TOE CAP                |
|---------------------------------------------------------|--------------------------------------------|-------------------------------|
| Pull-up water repellent leather with Polyurethane scuff | WingTex air tunnel textile lining material | Steel toe cap                 |
| PIERCE-RESISTANCE                                       | FOOTBED                                    | INTERSOLE                     |
| Classic steel midsole                                   | FLAT FIT, removable anatomical footbed     | Soft P.U. comfort inner layer |
| SOLE                                                    | FIT                                        | SIZE                          |
| Antislip, antistatic and hard wearing P.U.              | Natural Confort 11 Mondopoint              | 35-48 (UK: 2-13)              |