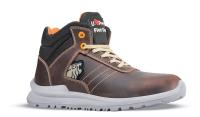

## **DESCRIPTION**

**UPPER** 

Safety shoes high, light and comfortable U-Power of the Flat Out range, with Soft and durable soft water-repellent pull-up leather, aluminum toecap, anti-puncture, anti-slip and PU / PUTR GRIP sole.

| Pull-up water repellent leather, soft and strong | Wingtex® air tunnel           | AirToe Aluminium              |
|--------------------------------------------------|-------------------------------|-------------------------------|
| PIERCE-RESISTANCE                                | FOOTBED                       | INTERSOLE                     |
| Save & Flex PLUS® , pierce resistant "non metal" | U-POWER original              | Soft P.U. comfort inner layer |
| SOLE                                             | FIT                           | SIZE                          |
| PU/PUTR GRIP                                     | Natural Confort 11 Mondopoint | 38-47 (UK: 5-12)              |