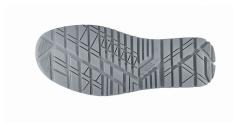

| Pull-up water repellent leather, soft and strong | Wingtex® air tunnel           | AirToe Aluminium              |
|--------------------------------------------------|-------------------------------|-------------------------------|
| PIERCE-RESISTANCE                                | FOOTBED                       | INTERSOLE                     |
| Save & Flex PLUS® , pierce resistant "non metal" | U-POWER original              | Soft P.U. comfort inner layer |
| SOLE                                             | FIT                           | SIZE                          |
| PU/PUTR GRIP                                     | Natural Confort 11 Mondopoint | 38-47 (UK: 5-12)              |