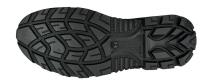

| PIERCE-RESISTANCE                               | FOOTBED | INTERSOLE                               |
|-------------------------------------------------|---------|-----------------------------------------|
| Save & Flex PLUS , pierce resistant "non metal" | WOW GEL | Consisting of soft E-TPU Infinergy®foam |
| SOLE                                            | FIT     | SIZE                                    |