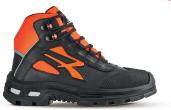

## **DESCRIPTION**

High and comfortable accident-prevention shoe, from the Red Over range by U-Power, Soft grain leather lining, textile inserts and abrasion resistant toe cap, water-repellent composite, WingTex lining and Soft PU foam and Infinergy® lining.

| UPPER                                   | LINING  | SAFETY TOE CAP   |
|-----------------------------------------|---------|------------------|
| Soft leather grain, textile inserts and | Wingtex | AirToe Composite |
| anti-abrasion toe cap, water-repellent  |         |                  |