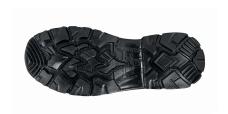

| Pull-up water repellent leather            | WingTex air tunnel textile lining material              | AirToe Composite              |
|--------------------------------------------|---------------------------------------------------------|-------------------------------|
| PIERCE-RESISTANCE                          | FOOTBED                                                 | INTERSOLE                     |
| Classic steel midsole                      | Ergo Dry, PE footbed, antifungal, good shock absorption | Soft P.U. comfort inner layer |
| SOLE                                       | FIT                                                     | SIZE                          |
| Antislip, antistatic and hard wearing P.U. | Natural Confort 11 Mondopoint                           | 35-47 (UK: 2-12)              |