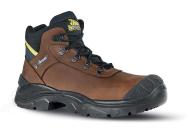

## **DESCRIPTION**

**UPPER** 

Ankle boots safety shoes, U-Power, comfortable and breathable of the Step One range, with water repellent pull-up leather upper, Polyurethane reinforcement, composite toe cap, anti-puncture, anti-slip, ergonomic steel foil and PU/PU sole.

| Pull-up water repellent leather            | WingTex air tunnel textile lining material              | AirToe Composite              |
|--------------------------------------------|---------------------------------------------------------|-------------------------------|
| PIERCE-RESISTANCE                          | FOOTBED                                                 | INTERSOLE                     |
| Classic steel midsole                      | Ergo Dry, PE footbed, antifungal, good shock absorption | Soft P.U. comfort inner layer |
| SOLE                                       | FIT                                                     | SIZE                          |
| Antislip, antistatic and hard wearing P.U. | Natural Confort 11 Mondopoint                           | 35-47 (UK: 2-12)              |