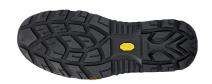

LINING

| Full grain water repellent leather                                 | GORE-TEX® Performance<br>Membrane  | AirToe Aluminium                                    |
|--------------------------------------------------------------------|------------------------------------|-----------------------------------------------------|
| PIERCE-RESISTANCE Save & Flex PLUS® , pierce resistant "non metal" | FOOTBED<br>WOW GEL                 | INTERSOLE  Consisting of soft E-TPU Infinergy® foam |
| SOLE PU/VIBRAM and Infinergy®                                      | FIT  Natural Confort 11 Mondopoint | <b>SIZE</b> 35-48 (UK: 2-13)                        |