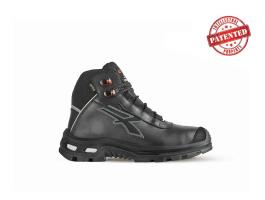

## **DESCRIPTION**

**UPPER** 

High and comfortable safety shoe, U-Power of the Red Over range, with upper in soft grain leather, water-repellent, aluminium-toe, Gore-Tex lining and sole with + 300 ° contact resistance (1min), anti-oil, anti-slip and antistatic. PU/VIBRAM and Infinergy sole.