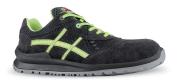

## **DESCRIPTION**

**UPPER** 

Safety shoes low, light and comfortable U-Power of the Flat Out range, with in soft suede leather upper with ventilation holes, aluminum toecap, anti-puncture, anti-slip and PU / PUTR GRIP sole.

Soft suede upper with ventilation Wingtex® air tunnel AirToe Aluminium PIERCE-RESISTANCE **FOOTBED INTERSOLE** Save & Flex PLUS®, pierce resistant U-POWER original Soft polyurethane foam "non metal" **SOLE** FIT **SIZE** PU/PU TR transparent compact Natural Confort 11 Mondopoint 38-47 (UK: 5-12)