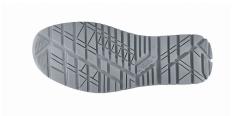

Soft suede upper with ventilation Wingtex® air tunnel AirToe Aluminium PIERCE-RESISTANCE **FOOTBED INTERSOLE** Save & Flex PLUS®, pierce resistant U-POWER original Soft polyurethane foam "non metal" **SOLE** FIT **SIZE** PU/PU TR transparent compact Natural Confort 11 Mondopoint 38-47 (UK: 5-12)

LINING

Antislip, antistatic and oil resistant