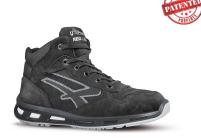

## DESCRIPTION

Safety shoes high, light and comfortable U-Power of the Red Lion range, with upper in natural nubuck leather, aluminum toecap, ultra-breathable, water-repellent, anti-puncture, anti-slip and PU / PU infinergy sole.

**UPPER** Soft nubuck water repellent leather

PIERCE-RESISTANCE Save & Flex PLUS® , pierce resistant "non metal"

SOLE PU/PU and Infinergy® LINING WingTex® air Tunnel

FOOTBED U-POWER original

**FIT** Natural Confort 11 Mondopoint SAFETY TOE CAP AirToe Aluminium