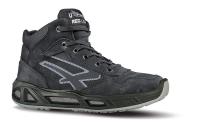

## DESCRIPTION

Safety shoes high, light and comfortable U-Power of the Red Carpet range, with upper in natural nubuck leather, aluminum toecap, ultra-breathable, water-repellent, anti-puncture, anti-slip sole.

| UPPER                               |
|-------------------------------------|
| Soft nubuck water repellent leather |

PIERCE-RESISTANCE

Save & Flex PLUS®, pierce resistant "non metal"

**SOLE** PU compact Antislip, antistatic and oil resistant WingTex ®air tunnel