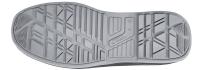

| UPPER                               |
|-------------------------------------|
| Soft nubuck water repellent leather |

PIERCE-RESISTANCE

Save & Flex PLUS®, pierce resistant "non metal"

**SOLE** PU compact Antislip, antistatic and oil resistant WingTex ®air tunnel