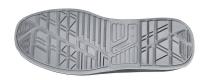

| Water repellent, breathable New<br>Safety Dry    | WingTex® air tunnel           | AirToe Composite                         |
|--------------------------------------------------|-------------------------------|------------------------------------------|
| PIERCE-RESISTANCE                                | FOOTBED                       | INTERSOLE                                |
| Save & Flex PLUS® , pierce resistant "non metal" | U-POWER original              | Consisting of soft E-TPU Infinergy® foam |
| SOLE                                             | FIT                           | SIZE                                     |
| PU/PU and Infinergy®                             | Natural Confort 11 Mondopoint | 35-48 (UK: 2-13)                         |