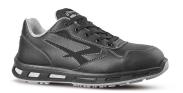

## **DESCRIPTION**

**UPPER** 

Safety shoes low, light and comfortable U-Power of the Red Lion range, totally "metal free", with New safety dry upper, padded nylon bellows, composite toecap, water-repellent, anti-puncture, anti-slip and PU / PU infinergy sole.

| Water repellent, breathable New<br>Safety Dry    | WingTex® air tunnel           | AirToe Composite                         |
|--------------------------------------------------|-------------------------------|------------------------------------------|
| PIERCE-RESISTANCE                                | FOOTBED                       | INTERSOLE                                |
| Save & Flex PLUS® , pierce resistant "non metal" | U-POWER original              | Consisting of soft E-TPU Infinergy® foam |
| SOLE                                             | FIT                           | SIZE                                     |
| PU/PU and Infinergy®                             | Natural Confort 11 Mondopoint | 35-48 (UK: 2-13)                         |