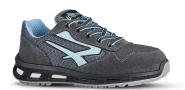

## **DESCRIPTION**

PU/PU and Infinergy®

**UPPER** 

Safety shoes low, light and comfortable U-Power of the Red Lion range, with ultra-breathable nylon and soft suede upper, aluminum toecap, anti-puncture, anti-slip and PU / PU infinergy sole.