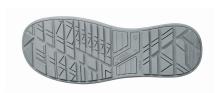

## **DESCRIPTION**

Lightweight safety shoes with upper in ultra-breathable nylon and soft suede. Side bands and strings in contrasting colour.

Anti-slip work shoes with oil-resistant, abrasion-resistant and anti-static sole.

Save & Flex® PLUS WOW2 anti-fatigue Soft, expanded PU

SOLE FIT SIZE

Abrasion resistant, oil resistant, antislip, anti-static PU/PU

FIT SIZE

35-48 (UK: 2-13)