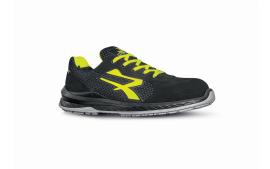

## **DESCRIPTION**

Lightweight safety shoes with upper in ultra-breathable nylon and soft suede. Side bands and strings in contrasting colour.

Anti-slip work shoes with oil-resistant, abrasion-resistant and anti-static sole.

Safety is guaranteed by the Airtoe toe cap in lightweight composite and by the Save & Flex plus anti-perforation system which ensure protection of the front and of 100% of the surface of the sole of the foot.

The self-modelling anatomical insole is equipped with an anti-fatigue insert capable of cushioning shocks in the work environment and improving balance and comfort, with a reduction in body stress.

Safety shoes for men and women.