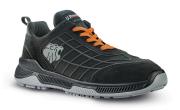

## **DESCRIPTION**

Low safety shoes totally "no metal", comfortable U-Power of the Winner range, with soft suede leather upper with breathable Mesh inserts, over-applied TPU, composite toe cap, anti-puncture, anti-slip and PU / PU sole.

UPPER LINING SAFETY TOE CAP
Soft suede leather with breatheable Wingtex AirToe Composite
Mesh inserts, injected TPU net.

PIERCE-RESISTANCE FOOTBED INTERSOLE

Save & Flex PLUS® U-POWER original Soft P.U. comfort inner layer