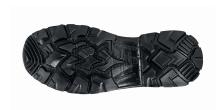

| UPPER                                                   | LINING                                                  | SAFETY TOE CAP                |
|---------------------------------------------------------|---------------------------------------------------------|-------------------------------|
| Pull-up water repellent leather with Polyurethane scuff | WingTex air tunnel textile lining material              | AirToe Composite              |
| PIERCE-RESISTANCE                                       | FOOTBED                                                 | INTERSOLE                     |
| Classic steel midsole                                   | Ergo Dry, PE footbed, antifungal, good shock absorption | Soft P.U. comfort inner layer |
| SOLE                                                    | FIT                                                     | SIZE                          |
| Antislip, antistatic and hard wearing                   | Natural Confort 11 Mondopoint                           | 38-47 (UK: 5-12)              |