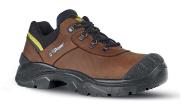

## **DESCRIPTION**

Low safety shoes, U-Power, comfortable and breathable of the Step One range, with water repellent pull-up leather upper, Polyurethane reinforcement, composite toe cap, anti-puncture, anti-slip, ergonomic steel foil and PU/PU sole, S3 SRC

| UPPER                                                   | LINING                                                  | SAFETY TOE CAP                |
|---------------------------------------------------------|---------------------------------------------------------|-------------------------------|
| Pull-up water repellent leather with Polyurethane scuff | WingTex air tunnel textile lining material              | AirToe Composite              |
| PIERCE-RESISTANCE                                       | FOOTBED                                                 | INTERSOLE                     |
| Classic steel midsole                                   | Ergo Dry, PE footbed, antifungal, good shock absorption | Soft P.U. comfort inner layer |
| SOLE                                                    | FIT                                                     | SIZE                          |
| Antislip, antistatic and hard wearing                   | Natural Confort 11 Mondopoint                           | 38-47 (UK: 5-12)              |