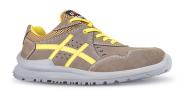

## **DESCRIPTION**

**UPPER** 

Safety shoes low, light and comfortable U-Power of the Flat Out range, with in soft suede leather upper with ventilation holes, aluminum toecap, anti-puncture, anti-slip and PU / PUTR GRIP sole.

| Soft suede upper with ventilation                                  | Wingtex® air tunnel      | AirToe Aluminium                 |
|--------------------------------------------------------------------|--------------------------|----------------------------------|
| PIERCE-RESISTANCE Save & Flex PLUS® , pierce resistant "non metal" | FOOTBED U-POWER original | INTERSOLE Soft polyurethane foam |
| SOLE                                                               | FIT                      | SIZE                             |