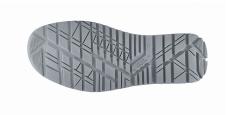

| Soft suede upper with ventilation                                  | Wingtex® air tunnel      | AirToe Aluminium                 |
|--------------------------------------------------------------------|--------------------------|----------------------------------|
| PIERCE-RESISTANCE Save & Flex PLUS® , pierce resistant "non metal" | FOOTBED U-POWER original | INTERSOLE Soft polyurethane foam |
| SOLE                                                               | FIT                      | SIZE                             |

Natural Confort 11 Mondopoint

LINING

PU/PU TR transparent compact

Antislip, antistatic and oil resistant