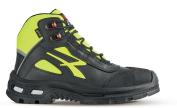

## **DESCRIPTION**

High and comfortable safety shoe, from the Red Over range by U-Power, upper in soft grain leather, textile inserts and toe cap in composite, Gore-Tex lining and Sole in soft PU foam and Infinergy®.

| UPPER                                   | LINING                | SAFETY TOE CAP   |
|-----------------------------------------|-----------------------|------------------|
| Soft leather grain, textile inserts and | GORE-TEX® Performance | AirToe Composite |
| anti-abrasion toe cap, water-repellent  | Membrane              |                  |
|                                         |                       |                  |
| PIERCE-RESISTANCE                       | FOOTBED               | INTERSOLE        |

Save & Flex PLUS® , pierce resistant WOW GEL Consisting of soft E-TPU "non metal" Infinergy®foam

SOLEFITSIZEPU/PU and Infinergy®Natural Confort 11 Mondopoint35-48 (UK: 2-13)