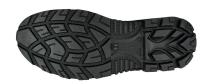

Save & Flex PLUS® , pierce resistant WOW GEL Consisting of soft E-TPU "non metal" Infinergy®foam

SOLEFITSIZEPU/PU and Infinergy®Natural Confort 11 Mondopoint35-48 (UK: 2-13)