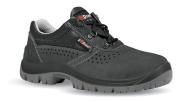

## DESCRIPTION

Low safety shoes, safety, of the Entry U Power range, with upper in perforated suede leather, steel toe cap, antipuncture, anti-slip, ergonomic steel foil and PU/PU sole.

**UPPER** Soft suede leather

PIERCE-RESISTANCE Classic steel midsole

**SOLE** Antislip, antistatic and hard wearing P.U. LINING 3D breathable lining

FOOTBED FLAT FIT, removable anatomical footbed

**FIT** Natural Confort 11 Mondopoint SAFETY TOE CAP Steel toe cap

INTERSOLE Soft P.U. comfort inner layer

SIZE 35-48 (UK: 2-13)

CONFORI (1)