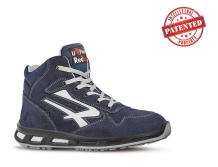

## **DESCRIPTION**

**UPPER** 

Safety shoes high, light and comfortable U-Power of the Red Lion range, with ultra-breathable soft perforated suede leather, aluminum toecap, anti-puncture, anti-slip and PU / PU infinergy sole.

| Soft suede upper with ventilation                                  | WingTex® air tunnel      | AirToe Aluminium                                    |
|--------------------------------------------------------------------|--------------------------|-----------------------------------------------------|
| PIERCE-RESISTANCE Save & Flex PLUS® , pierce resistant "non metal" | FOOTBED U-POWER original | INTERSOLE  Consisting of soft E-TPU Infinergy® foam |
| SOLE                                                               | FIT                      | SIZE                                                |