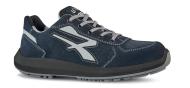

## DESCRIPTION

Safety shoes low, light and comfortable U-Power of the Red UP range, with ultra-breathable soft perforated suede leather, aluminum toecap, anti-puncture, anti-slip and PU/PU High Rebound Elastopan from Basf sole.

**UPPER** Soft suede upper with ventilation

PU compact Antislip, antistatic and oil

PIERCE-RESISTANCE Save & Flex PLUS® , pierce resistant

"non metal"

SOLE

resistant

LINING WingTex® air tunnel

FOOTBED U-POWER original