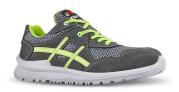

## **DESCRIPTION**

**UPPER** 

Safety shoes low, light and comfortable U-Power of the Flat Out range, with in soft suede leather upper with inserts in ultra-breathable MESH, aluminum toecap, anti-puncture, anti-slip and PU / PUTR GRIP.

| Soft suede upper with ultra-<br>breathable mesh inserts             | Wingtex® air tunnel           | AirToe Aluminium       |
|---------------------------------------------------------------------|-------------------------------|------------------------|
| PIERCE-RESISTANCE                                                   | FOOTBED                       | INTERSOLE              |
| Save & Flex PLUS® , pierce resistant "non metal"                    | U-POWER original              | Soft polyurethane foam |
| SOLE                                                                | FIT                           | SIZE                   |
| PU/PU TR transparent compact Antislip, antistatic and oil resistant | Natural Confort 11 Mondopoint | 35-47 (UK: 2-12)       |