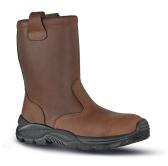

## **DESCRIPTION**

**UPPER** 

Boots safety shoes, for environments at high risk of U-Power of the U-Special-Step One range, with upper in soft water-repellent greased pull-up leather, composite toe cap, sheet in ergonomic steel, anti-puncture, anti-slip and PU/PU sole.

| Pull-up water repellent leather +<br>Thisulate | WingTex air tunnel textile lining material with Thinsulate lining | AirToe Composite              |
|------------------------------------------------|-------------------------------------------------------------------|-------------------------------|
| PIERCE-RESISTANCE                              | FOOTBED                                                           | INTERSOLE                     |
| Classic steel midsole                          | Ergo Dry, PE footbed, antifungal, good shock absorption           | Soft P.U. comfort inner layer |
| SOLE                                           | FIT                                                               | SIZE                          |
| PU/PU                                          | Natural Confort 11 Mondopoint                                     | 38-47 (UK: 5-12)              |