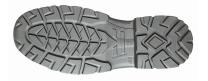

| UPPER                                      | LINING                                                 | SAFETY TOE CAP                |
|--------------------------------------------|--------------------------------------------------------|-------------------------------|
| Soft suede leataher with textile inserts   | WingTex air tunnel textile lining material             | Steel toe cap                 |
| PIERCE-RESISTANCE                          | FOOTBED                                                | INTERSOLE                     |
| Classic steel midsole                      | FLAT FIT, removable anatomical footbedtextile material | Soft P.U. comfort inner layer |
| SOLE                                       | FIT                                                    | SIZE                          |
| Antislip, antistatic and hard wearing P.U. | Natural Confort 11 Mondopoint                          | 38-47 (UK: 5-12)              |