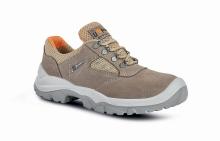

## DESCRIPTION

Low safety shoes, U-Power, classic and strong of the "Style & Job" range, with suede leather upper with ultra breathable Textile inserts, steel toe cap, anti-puncture, anti-slip, ergonomic steel foil and PU / PU sole.

| UPPER                                      | LINING                                                 | SAFETY TOE CAP                |
|--------------------------------------------|--------------------------------------------------------|-------------------------------|
| Soft suede leataher with textile inserts   | WingTex air tunnel textile lining material             | Steel toe cap                 |
| PIERCE-RESISTANCE                          | FOOTBED                                                | INTERSOLE                     |
| Classic steel midsole                      | FLAT FIT, removable anatomical footbedtextile material | Soft P.U. comfort inner layer |
| SOLE                                       | FIT                                                    | SIZE                          |
| Antislip, antistatic and hard wearing P.U. | Natural Confort 11 Mondopoint                          | 38-47 (UK: 5-12)              |