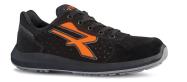

## DESCRIPTION

**IIPPFR** 

"non metal"

SOLE

resistant

Safety shoes low, light and comfortable U-Power of the Red UP range, with ultra-breathable soft perforated suede leather, aluminum toecap, anti-puncture, anti-slip and PU/PU High Rebound Elastopan from Basf sole.

| 011  |       |       |      |             |
|------|-------|-------|------|-------------|
| Soft | suede | upper | with | ventilation |

Save & Flex PLUS®, pierce resistant

PU compact Antislip, antistatic and oil