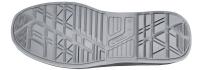

| 011  |       |       |      |             |
|------|-------|-------|------|-------------|
| Soft | suede | upper | with | ventilation |

Save & Flex PLUS®, pierce resistant

PU compact Antislip, antistatic and oil

PIERCE-RESISTANCE

LINING WingTex® air tunnel

FOOTBED U-POWER original

FIT Natural Confort 11 Mondopoint SAFETY TOE CAP AirToe Aluminium

INTERSOLE PU/PU High Rebound Elastopan from Basf

**SIZE** 35-48 (UK: 2-13)