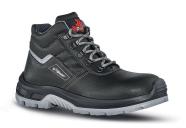

## **DESCRIPTION**

**UPPER** 

P.U.

Ankle boots safety shoes, U-Power, comfortable and breathable of the Step One range, with soft water-repellent grained leather upper, composite toe cap, anti-puncture, anti-slip, ergonomic steel foil and PU/PU sole.