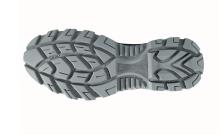

| Water repellent leather                 | WingTex air tunnel textile lining material | AirToe Composite                        |
|-----------------------------------------|--------------------------------------------|-----------------------------------------|
| PIERCE-RESISTANCE Classic steel midsole | FOOTBED  Ergo Dry, PE footbed, antifungal, | INTERSOLE Soft P.U. comfort inner layer |
| SOLE                                    | good shock absorption  FIT                 | SIZE                                    |
| Antislip, antistatic and hard wearing   | Natural Confort 11 Mondopoint              | 38-47 (UK: 5-12)                        |