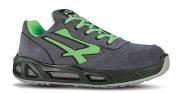

**SAFETY TOE CAP** 

Model: POINT CARPET'S ESD Protection Class: S1PS FO SR

Article: RC20036 EU Regulations: EN ISO 20345:2022

## **DESCRIPTION**

**UPPER** 

Safety shoes low, light and comfortable U-Power of the Red Carpet range, with ultra-breathable nylon and soft suede upper, aluminum toecap, anti-puncture, anti-slip sole.

| Soft suede upper with Nylon inserts                               | WingTex® air tunnel | AirToe Aluminium                                    |
|-------------------------------------------------------------------|---------------------|-----------------------------------------------------|
| PIERCE-RESISTANCE Save & Flex PLUS®, pierce resistant "non metal" | FOOTBED<br>WOW GEL  | INTERSOLE  Consisting of soft E-TPU Red Carpet foam |