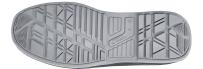

| OFF  |       |       |      |       |         |
|------|-------|-------|------|-------|---------|
| Soft | suede | upper | with | Nylon | inserts |

PU compact Antislip, antistatic and oil

LINING WingTex® air tunnel

FOOTBED

PIERCE-RESISTANCE Save & Flex PLUS® , pierce resistant

sistant WOW GEL

FIT Natural Confort 11 Mondopoint SAFETY TOE CAP AirToe Aluminium

INTERSOLE Consisting of soft E-TPU Red Carpet foam

SIZE 35-48 (UK: 2-13)