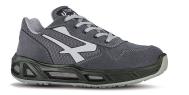

## DESCRIPTION

IIDDED

"non metal"

SOLE

resistant

Safety shoes low, light and comfortable U-Power of the Red Carpet range, with ultra-breathable nylon and soft suede upper, aluminum toecap, anti-puncture, anti-slip sole.

| OFF  |       |       |      |       |         |
|------|-------|-------|------|-------|---------|
| Soft | suede | upper | with | Nylon | inserts |

PU compact Antislip, antistatic and oil

LINING WingTex® air tunnel