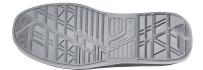

| <b>UPPER</b><br>High abrasion resistant PUTEK®<br>PLUS, water repellent and breathable | <b>LINING</b><br>WingTex® air tunnel        | SAFETY TOE CAP<br>AirToe Aluminium                       |
|----------------------------------------------------------------------------------------|---------------------------------------------|----------------------------------------------------------|
| <b>PIERCE-RESISTANCE</b><br>Save & Flex PLUS®, pierce resistant<br>"non metal"         | FOOTBED<br>WOW GEL                          | INTERSOLE<br>Consisting of soft E-TPU Red Carpet<br>foam |
| SOLE<br>PU/PU and Red Carpet                                                           | <b>FIT</b><br>Natural Confort 11 Mondopoint | <b>SIZE</b><br>38-48 (UK: 5-13)                          |