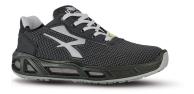

## DESCRIPTION

Red Carpet Safety Shoes, with AirToe Aluminium and Save&Flex PLUS anti-perforation system, designed to guarantee a prolonged well-being of the foot. Lightweight, comfortable, with high abrasion resistance upper in Putek®PLUS, closure with laces and padded nylon bellows to ensure long lasting comfort. The multi-functional heel and the compact PU tread provide grip, security and stability of posture. This shoe complies with S3 SRC CI ESD safety standards and is suitable for use in humid environments, transport and logistics, the tertiary sector and services.

| <b>UPPER</b><br>High abrasion resistant PUTEK®<br>PLUS, water repellent and breathable | <b>LINING</b><br>WingTex® air tunnel        | SAFETY TOE CAP<br>AirToe Aluminium                       |
|----------------------------------------------------------------------------------------|---------------------------------------------|----------------------------------------------------------|
| <b>PIERCE-RESISTANCE</b><br>Save & Flex PLUS®, pierce resistant<br>"non metal"         | FOOTBED<br>WOW GEL                          | INTERSOLE<br>Consisting of soft E-TPU Red Carpet<br>foam |
| SOLE<br>PU/PU and Red Carpet                                                           | <b>FIT</b><br>Natural Confort 11 Mondopoint | <b>SIZE</b><br>38-48 (UK: 5-13)                          |