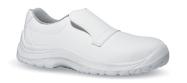

## DESCRIPTION

Low safety shoes, white without strings, safety, of the Entry U Power range, with New Safety Dry water-repellent upper, steel toe cap, anti-puncture, anti-slip, ergonomic steel foil and PU/PU sole.

| UPPER                                         | LINING                        | SAFETY TOE CAP                |
|-----------------------------------------------|-------------------------------|-------------------------------|
| Water repellent, breathable New<br>Safety Dry | 3D breathable lining          | Steel toe cap                 |
| PIERCE-RESISTANCE                             | FOOTBED                       | INTERSOLE                     |
| Not present                                   | Flat-Fit                      | Soft P.U. comfort inner layer |
| SOLE                                          | FIT                           | SIZE                          |
| Antislip, antistatic and hard wearing P.U.    | Natural Confort 11 Mondopoint | 35-47 (UK: 2-12)              |