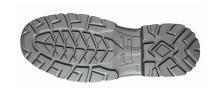

| Water repellent black leather         | WingTex air tunnel textile lining material | Steel toe cap                 |
|---------------------------------------|--------------------------------------------|-------------------------------|
| PIERCE-RESISTANCE                     | FOOTBED                                    | INTERSOLE                     |
| Classic steel midsole                 | FLAT FIT, removable anatomical footbed     | Soft P.U. comfort inner layer |
| SOLE                                  | FIT                                        | SIZE                          |
| Antislip, antistatic and hard wearing | Natural Confort 11 Mondopoint              | 35-48 (UK: 2-13)              |