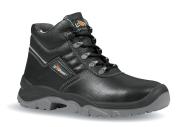

## **DESCRIPTION**

**UPPER** 

P.U.

Safety shoes high, U-Power, classic and strong of the "Style & Job" range, with water repellent printed leather upper, steel toe cap, anti-puncture, anti-slip, ergonomic steel foil and PU / PU sole.

| Water repellent black leather         | WingTex air tunnel textile lining material | Steel toe cap                 |
|---------------------------------------|--------------------------------------------|-------------------------------|
| PIERCE-RESISTANCE                     | FOOTBED                                    | INTERSOLE                     |
| Classic steel midsole                 | FLAT FIT, removable anatomical footbed     | Soft P.U. comfort inner layer |
| SOLE                                  | FIT                                        | SIZE                          |
| Antislip, antistatic and hard wearing | Natural Confort 11 Mondopoint              | 35-48 (UK: 2-13)              |