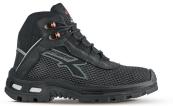

## **DESCRIPTION**

High and comfortable safety shoe, of the Red Over range by U-Power, highly abrasion-resistant PUTEK® PLUS upper and drummed natural nubuck, water-repellent, WingTex lining, composite toe cap and soft PU foam and Infinergy® sole.

| UPPER                          | LINING  | SAFETY TOE CAP   |
|--------------------------------|---------|------------------|
| High abrasion resistant PUTEK® | Wingtex | AirToe Composite |
|                                |         |                  |

PLUS, water repellent and breathable with soft nubuck leather inserts

| PIERCE-RESISTANCE                   | FOOTBED | INTERSOLE                |
|-------------------------------------|---------|--------------------------|
| Save & Flex PLUS , pierce resistant | WOW GEL | Consisting of soft E-TPU |
| "non metal"                         |         | Infinergy®foam           |