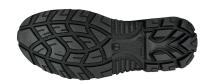

Model: RESCUE RS s ESD Protection Class: S3S FO SR CI

Article: 0RL1E184 EU Regulations: EN ISO 20345:2022

## **DESCRIPTION**

High and comfortable safety shoe, of the Red Over range by U-Power, highly abrasion-resistant PUTEK® PLUS upper and drummed natural nubuck, water-repellent, WingTex lining, composite toe cap and soft PU foam and Infinergy® sole.

| UPPER                          | LINING  | SAFETY TOE CAP   |
|--------------------------------|---------|------------------|
| High abrasion resistant PUTEK® | Wingtex | AirToe Composite |
|                                |         |                  |

PLUS, water repellent and breathable with soft nubuck leather inserts

| PIERCE-RESISTANCE                   | FOOTBED | INTERSOLE                |
|----------------------------------