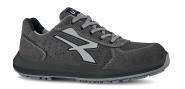

## **DESCRIPTION**

**UPPER** 

Safety shoes low, light and comfortable U-Power of the Red UP range, with ultra-breathable soft perforated suede leather, aluminum toecap, anti-puncture, anti-slip and PU/PU High Rebound Elastopan from Basf sole.