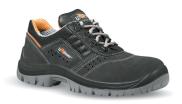

## **DESCRIPTION**

**UPPER** 

SOLE

Low safety shoes, U-Power, classic and strong of the "Style & Job" range, with perforated suede leather upper, steel toe cap, anti-puncture, anti-slip, ergonomic steel foil and PU / PU sole.

| Soft suede leather             | WingTex air tunnel textile lining material     | Steel toe cap                           |
|--------------------------------|------------------------------------------------|-----------------------------------------|
| PIERCE-RESISTANCE  Not present | FOOTBED FLAT FIT, removable anatomical footbed | INTERSOLE Soft P.U. comfort inner layer |