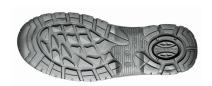

Antislip, antistatic and hard wearing Natural Confort 11 Mondopoint 35-48 (UK: 2-13) P.U.

LINING

FIT

**SAFETY TOE CAP** 

SIZE