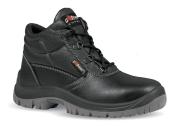

## DESCRIPTION

High safety shoes, safety, of the Entry U Power range, with printed leather upper, water repellent, steel toe cap, antipuncture, anti-slip, ergonomic steel foil and PU / PU sole.

UPPER Water repellent black leather

PIERCE-RESISTANCE Classic steel midsole

**SOLE** Antislip, antistatic and hard wearing P.U. LINING 3D breathable lining

FOOTBED FLAT FIT, removable anatomical footbed

**FIT** Natural Confort 11 Mondopoint SAFETY TOE CAP Steel toe cap

INTERSOLE Soft P.U. comfort inner layer

SIZE 35-48 (UK: 2-13)

CONFORT 11