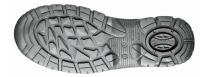

PIERCE-RESISTANCE Classic steel midsole

**SOLE** Antislip, antistatic and hard wearing P.U. LINING 3D breathable lining

FOOTBED FLAT FIT, removable anatomical footbed

**FIT** Natural Confort 11 Mondopoint SAFETY TOE CAP Steel toe cap