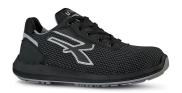

## **DESCRIPTION**

**UPPER** 

Red UP Safety Shoes, with AirToe Aluminium and Save&Flex PLUS anti-perforation system, designed to guarantee a prolonged well-being of the foot. Lightweight, comfortable, with high abrasion resistance upper in PUTEK® PLUS, closure with laces and padded nylon bellows to ensure long lasting comfort. These work shoes are able to guarantee comfort and lightness thanks to the sole with the innovative PU/PU High Rebound Elastopan from Basf system. This shoe is suitable for use in humid environments, transport and logistics, the tertiary sector and services.