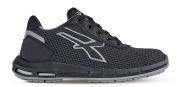

## **DESCRIPTION**

**UPPER** 

Red UP Plus Safety Shoes, with AirToe Aluminium and Save&Flex PLUS anti-perforation system, designed to guarantee a prolonged well-being of the foot. Lightweight, comfortable, with high abrasion resistance upper in PUTEK® PLUS, closure with laces and padded nylon bellows to ensure long lasting comfort. These work shoes are able to guarantee comfort and lightness thanks to the sole with the innovative PU/PU High Rebound + antifatigue insert in Elastopan from Basf system. This shoe is suitable for use in humid environments, transport and logistics, the tertiary sector and services.

| High abrasion resistant PUTEK® PLUS, water repellent and breathable | Wingtex® air tunnel               | AirToe Aluminium                                 |
|---------------------------------------------------------------------|-----------------------------------|--------------------------------------------------|
| PIERCE-RESISTANCE Save & Flex PLUS® , pierce resistant "non metal"  | FOOTBED<br>WOW GEL                | INTERSOLE PU/PU High Rebound Elastopan from Basf |
| SOLE PU/PU High Rebound + antifatigue insert in Elastopan from Basf | FIT Natural Confort 11 Mondopoint | <b>SIZE</b> 35-48 (UK: 2-13)                     |