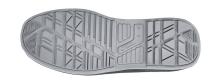

| Soft suede upper with ventilation                                  | WingTex® air tunnel      | AirToe Aluminium                                    |
|--------------------------------------------------------------------|--------------------------|-----------------------------------------------------|
| PIERCE-RESISTANCE Save & Flex PLUS® , pierce resistant "non metal" | FOOTBED U-POWER original | INTERSOLE  Consisting of soft E-TPU Infinergy® foam |
| SOLE                                                               | FIT                      | SIZE                                                |

PU/PU and Infinergy® Natural Confort 11 Mondopoint 35-48 (UK: 2-13)

LINING