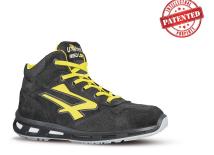

**SAFETY TOE CAP** 

Model: SHOT'S ESD Protection Class: S3S FO SR CI

Article: RL10043 EU Regulations: EN ISO 20345:2022

## **DESCRIPTION**

**UPPER** 

Safety shoes high, light and comfortable u power of the Red Lion range, with upper in natural nubuck leather, aluminum toecap, ultra-breathable, water-repellent, anti-puncture, anti-slip and PU / PU infinergy sole.

| Soft suede upper with ventilation                                  | WingTex® air tunnel      | AirToe Aluminium                                    |
|--------------------------------------------------------------------|--------------------------|-----------------------------------------------------|
| PIERCE-RESISTANCE Save & Flex PLUS® , pierce resistant "non metal" | FOOTBED U-POWER original | INTERSOLE  Consisting of soft E-TPU Infinergy® foam |
| SOLE                                                               | FIT                      | SIZE                                                |