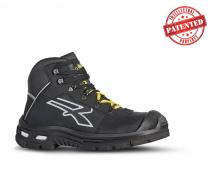

## **DESCRIPTION**

**UPPER** 

Silver is an ESD safety shoe with water repellent upper in soft, resistant, Pull-up leather with reinforced scuff cap on the toe and Kevlar® DuPontTM stitching particularly resistant to traction and heat.

These safety shoes come with the Infinergy® system, which ensures that over 55% of the energy is returned with each step, and the Aluminium AirToe toe cap.

The health and well-being of the feet are ensured by the Save & Flex® PLUS, anti-puncture, fabric insole, which delivers 100% protection to the surface of the foot, by the breathable, anti-bacterial, anatomical WOW insole and by the ultra-breathable WingTex air tunnel lining.

The sole is compact PU and is anti-slip, abrasion resistant, oil resistant and anti-static.

**LINING** 

Shoes for work, suitable for use outdoors in cold and wet environments, in the building sector, on construction sites, in gardens and agriculture, port areas, road maintenance, road works, installations.