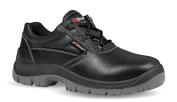

**SAFETY TOE CAP** 

Model: SIMPLE L Protection Class: S3 FO SR

LINING

Article: UE20013 EU Regulations: EN ISO 20345:2022

## **DESCRIPTION**

**UPPER** 

P.U.

Low safety shoes, safety, of the Entry U Power range, with printed leather upper, water repellent, steel toe cap, anti-puncture, anti-slip, ergonomic steel foil and PU / PU sole.

| Water repellent black leather         | 3D breathable lining                   | Steel toe cap                 |
|---------------------------------------|----------------------------------------|-------------------------------|
| PIERCE-RESISTANCE                     | FOOTBED                                | INTERSOLE                     |
| Classic steel midsole                 | FLAT FIT, removable anatomical footbed | Soft P.U. comfort inner layer |
| SOLE                                  | FIT                                    | SIZE                          |
| Antislip, antistatic and hard wearing | Natural Confort 11 Mondopoint          | 35-48 (UK: 2-13)              |