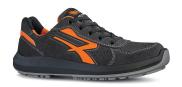

**SAFETY TOE CAP** 

Model: SIRIO s ESD Protection Class: S1PS FO SR CI

Article: RU20076 EU Regulations: EN ISO 20345:2022

## **DESCRIPTION**

**UPPER** 

Safety shoes low, light and comfortable U-Power of the Red UP range, with ultra-breathable soft perforated suede leather, aluminum toecap, anti-puncture, anti-slip and PU/PU High Rebound Elastopan from Basf sole.