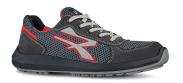

## **DESCRIPTION**

**UPPER** 

Safety shoes low, light and comfortable U-Power of the Red UP range, with ultra-breathable nylon and soft suede upper, aluminum toecap, anti-puncture, anti-slip and PU/PU High Rebound Elastopan from Basf sole.