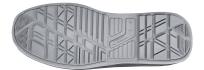

PIERCE-RESISTANCE

"non metal"

SOLE

resistant

WingTex® air tunnel

LINING

FOOTBED U-POWER original

FIT Natural Confort 11 Mondopoint SAFETY TOE CAP AirToe Aluminium