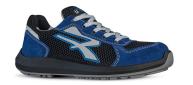

## DESCRIPTION

Safety shoes low, light and comfortable U-Power of the Red UP range, with ultra-breathable nylon and soft suede upper, aluminum toecap, anti-puncture, anti-slip and PU/PU High Rebound Elastopan from Basf sole.

| UPPER                               |  |
|-------------------------------------|--|
| Soft suede upper with Nylon inserts |  |

Save & Flex PLUS®, pierce resistant

PU compact Antislip, antistatic and oil