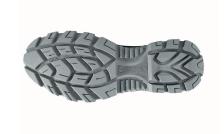

PIERCE-RESISTANCE FOOTBED INTERSOLE

Classic steel midsole Ergo Dry, PE footbed, antifungal, good shock absorption

Soft P.U. comfort inner layer

SOLE FIT SIZE

Antislip, antistatic and hard wearing Natural Confort 11 Mondopoint 35-47 (UK: 2-12)

P.U.