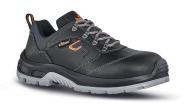

## **DESCRIPTION**

Low safety shoes, U-Power, comfortable and breathable of the Step One range, with soft water-repellent grained leather upper with inserts in ultra-breathable Textile, composite toe cap, anti-puncture, anti-slip, ergonomic steel foil and PU/PU sole.

| UPPER                                       | LINING                                     | SAFETY TOE CAP   |
|---------------------------------------------|--------------------------------------------|------------------|
| Water repellent leather with textile insert | WingTex air tunnel textile lining material | AirToe Composite |