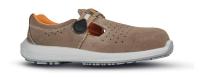

Model: SOYUZ Article: SO30015 Protection Class:

EU Regulations:

EN ISO 20345:2011

S1P SRC

## DESCRIPTION

Low with tear safety shoes, U-Power, comfortable and breathable of the Step One range, with perforated soft suede leather, composite toe cap, anti-puncture, anti-slip, ergonomic steel foil and PU/PU sole, S1P SRC

| UPPER                                      | LINING                                                  | SAFETY TOE CAP                |
|--------------------------------------------|---------------------------------------------------------|-------------------------------|
| Soft suede leather                         | WingTex air tunnel textile lining material              | AirToe Composite              |
| PIERCE-RESISTANCE                          | FOOTBED                                                 | INTERSOLE                     |
| Classic steel midsole SONG S1: Not present | Ergo Dry, PE footbed, antifungal, good shock absorption | Soft P.U. comfort inner layer |
| SOLE                                       | FIT                                                     | SIZE                          |
| Antislip, antistatic and hard wearing P.U. | Natural Confort 11 Mondopoint                           | 36-48 (UK: 3-13)              |