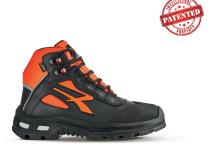

## **DESCRIPTION**

PU/PU and Infinergy®

High and comfortable safety shoe, from the Red Over range by U-Power, soft grain leather upper, textile inserts and abrasion resistant toe cap, water repellent in composite, Gore-Tex lining and Soft PU foam and Infinergy® lining.

| UPPER                                                                          | LINING                        | SAFETY TOE CAP                          |
|--------------------------------------------------------------------------------|-------------------------------|-----------------------------------------|
| Soft leather grain, textile inserts and anti-abrasion toe cap, water-repellent | GORE-TEX Performance Membrane | AirToe Composite                        |
| PIERCE-RESISTANCE                                                              | FOOTBED                       | INTERSOLE                               |
| Save & Flex PLUS , pierce resistant "non metal"                                | WOW GEL                       | Consisting of soft E-TPU Infinergy®foam |
| SOLE                                                                           | FIT                           | SIZE                                    |