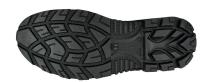

| UPPER                                                                          | LINING                        | SAFETY TOE CAP                          |
|--------------------------------------------------------------------------------|-------------------------------|-----------------------------------------|
| Soft leather grain, textile inserts and anti-abrasion toe cap, water-repellent | GORE-TEX Performance Membrane | AirToe Composite                        |
| PIERCE-RESISTANCE                                                              | FOOTBED                       | INTERSOLE                               |
| Save & Flex PLUS , pierce resistant "non metal"                                | WOW GEL                       | Consisting of soft E-TPU Infinergy®foam |
| SOLE                                                                           | FIT                           | SIZE                                    |