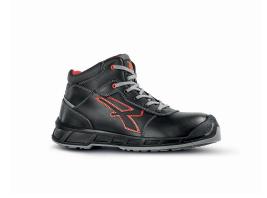

## **DESCRIPTION**

**UPPER** 

High-top safety shoes with upper in smooth grain leather. Non-slip, oil-resistant, abrasion-resistant and anti-static sole. Water repellent work shoes with Save & Flex Plus anti-perforation system for 100% protection of the sole of the foot and composite toecap for toe safety.

Safety footwear with special cold weather protection of the sole (for temp.  $\leq$  10 °C.) ideal for cold, damp environments with ultra-breathable air tunnel lining for foot health and well-being.

Comfort is further guaranteed by the breathable and washable New ErgoDry insole, which is non-slip, anti-scuff, anti-bacterial and anti-static.

| Soft, smooth grain leather; water-<br>repellent with polyurethane<br>reinforcement tip | WingTex breathable air tunnel | FiberToe          |
|----------------------------------------------------------------------------------------|-------------------------------|-------------------|
| PIERCE-RESISTANCE                                                                      | FOOTBED                       | INTERSOLE         |
| Save & Flex Plus                                                                       | New ErgoDry                   | Soft, expanded PU |
| SOLE                                                                                   | FIT                           | SIZE              |
| SOLL                                                                                   | •••                           | SIZL              |
| Compact anti-scuff, oil resistant, anti-                                               | Natural Confort 11 Mondopoint | 35-48 (UK: 2-13)  |