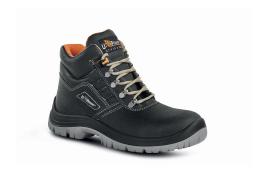

## **DESCRIPTION**

**UPPER** 

P.U.

High safety shoes, U-Power, classic and strong of the "Style & Job" range, with printed leather upper, steel toe cap, anti-puncture, anti-slip, ergonomic steel foil and PU / PU sole.

| Black leather                         | WingTex air tunnel textile lining material     | Steel toe cap                 |
|---------------------------------------|------------------------------------------------|-------------------------------|
| PIERCE-RESISTANCE                     | FOOTBED                                        | INTERSOLE                     |
| Classic steel midsole                 | FLAT FIT, removable anatomical footbedmaterial | Soft P.U. comfort inner layer |
| SOLE                                  | FIT                                            | SIZE                          |
| Antislip, antistatic and hard wearing | Natural Confort 11 Mondopoint                  | 38-47 (UK: 5-12)              |