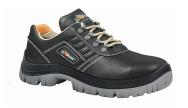

## Model: TEAM L Article: BC20345

Protection Class: EU Regulations: S1P FO SR EN ISO 20345:2022

## DESCRIPTION

Low safety shoes, U-Power, classic and strong of the "Style & Job" range, with printed leather upper, steel toe cap, antipuncture, anti-slip, ergonomic steel foil and PU / PU sole.

| UPPER                                      | LINING                                         | SAFETY TOE CAP                |
|--------------------------------------------|------------------------------------------------|-------------------------------|
| Black leather                              | WingTex air tunnel textile lining material     | Steel toe cap                 |
| PIERCE-RESISTANCE                          | FOOTBED                                        | INTERSOLE                     |
| Classic steel midsole                      | FLAT FIT, removable anatomical footbedmaterial | Soft P.U. comfort inner layer |
| SOLE                                       | FIT                                            | SIZE                          |
| Antislip, antistatic and hard wearing P.U. | Natural Confort 11 Mondopoint                  | 35-47 (UK: 2-12)              |