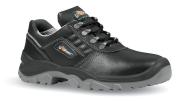

## DESCRIPTION

Low safety shoes, U-Power, classic and strong of the "Style & Job" range, with water repellent printed leather upper, steel toe cap, anti-puncture, anti-slip, ergonomic steel foil and PU / PU sole.

**UPPER** Water repellent black leather

PIERCE-RESISTANCE Classic steel midsole

**SOLE** Antislip, antistatic and hard wearing P.U. WingTex air tunnel textile lining material FOOTBED FLAT FIT, removable anatomical footbed

LINING

FIT Natural Confort 11 Mondopoint SAFETY TOE CAP Steel toe cap

INTERSOLE Soft P.U. comfort inner layer

**SIZE** 35-48 (UK: 2-13)