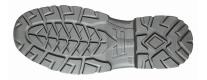

**UPPER** Water repellent black leather

PIERCE-RESISTANCE Classic steel midsole

**SOLE** Antislip, antistatic and hard wearing P.U. WingTex air tunnel textile lining material FOOTBED FLAT FIT, removable anatomical footbed