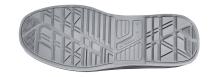

LINING

| Soft suede upper with ventilation                                  | WingTex® air tunnel               | AirToe Aluminium                                 |
|--------------------------------------------------------------------|-----------------------------------|--------------------------------------------------|
| PIERCE-RESISTANCE Save & Flex PLUS® , pierce resistant "non metal" | FOOTBED U-POWER original          | INTERSOLE PU/PU High Rebound Elastopan from Basf |
| SOLE PU compact Antislip, antistatic and oil resistant             | FIT Natural Confort 11 Mondopoint | <b>SIZE</b> 35-48 (UK: 2-13)                     |