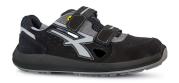

## **DESCRIPTION**

**UPPER** 

Safety shoes low, light and comfortable U-Power of the Red UP range, with ultra-breathable soft perforated suede leather, aluminum toecap, anti-puncture, anti-slip and PU/PU High Rebound Elastopan from Basf sole.

LINING

| Soft suede upper with ventilation                                  | WingTex® air tunnel               | AirToe Aluminium                                 |
|--------------------------------------------------------------------|-----------------------------------|--------------------------------------------------|
| PIERCE-RESISTANCE Save & Flex PLUS® , pierce resistant "non metal" | FOOTBED U-POWER original          | INTERSOLE PU/PU High Rebound Elastopan from Basf |
| SOLE PU compact Antislip, antistatic and oil resistant             | FIT Natural Confort 11 Mondopoint | <b>SIZE</b> 35-48 (UK: 2-13)                     |