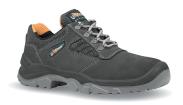

## **DESCRIPTION**

**UPPER** 

P.U.

Low safety shoes, U-Power, classic and strong of the "Style & Job" range, with suede leather upper with ultra breathable Textile inserts, steel toe cap, anti-puncture, anti-slip, ergonomic steel foil and PU / PU sole.

| Soft suede leather with textile inserts           | WingTex air tunnel textile lining material      | Steel toe cap                           |
|---------------------------------------------------|-------------------------------------------------|-----------------------------------------|
| PIERCE-RESISTANCE Classic steel midsole           | FOOTBED FLAT FIT, removable anatomical footbedl | INTERSOLE Soft P.U. comfort inner layer |
| <b>SOLE</b> Antislip, antistatic and hard wearing | FIT Natural Confort 11 Mondopoint               | <b>SIZE</b> 35-48 (UK: 2-13)            |